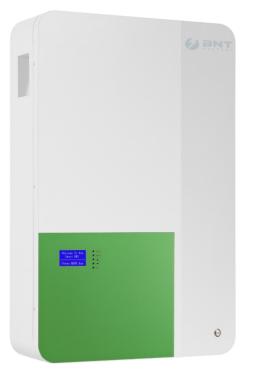

## BNT-SW48100 Lithium Energy Storage Battery

### **Product introduction**

The BNT lithium energy storage battery use long working life LiFePO4 battery, and high performance BMS to protect and manage the battery system, it has wider usage and longer life than traditional battery.

### **Product features**

- \* High power, friendly interface, free combination
- % A+ battery cell, precise combination
- % CAN/RS485/WIFI/4G/Blue tooth communication
- **%** BMS customization supported
- \* Thick shell, well protection for inside cells

#### Product dimensions