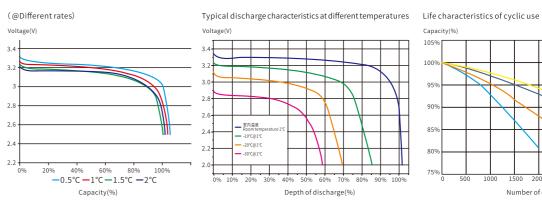

#### Performance curve

\* The curves maybe different according to specific customer requirement