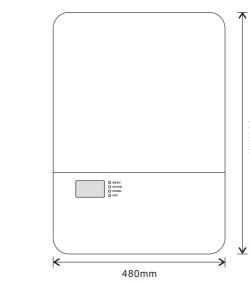

#### Product dimensions

#### **Products Specification**

| Model                      | BNT-SW48100                                        |  |
|----------------------------|----------------------------------------------------|--|
| Capacity                   | 4.8KWH                                             |  |
| Normal Discharging Current | 50A                                                |  |
| Max Discharging Current    | 100A                                               |  |
| Voltage                    | 37.5-54.75VDC                                      |  |
| Standard Voltage           | 48VDC                                              |  |
| Max Charging Current       | 100A                                               |  |
| Max Charging Voltage       | 54.75V                                             |  |
| Suggested DOD Model        | 90%                                                |  |
| Humidity                   | 20-60%                                             |  |
| Installation               | Cabinet or Wall Installation                       |  |
| Cycle                      | 3000 times                                         |  |
| IP Rating                  | IP20                                               |  |
| Max Number Of Parrallel    | 15                                                 |  |
| Warranty                   | 5 Years                                            |  |
| Communication              | CAN / RS485 / WIFI / 4G / Blue tooth communication |  |
| Size(mm)                   | 650*480*190                                        |  |
| Weight                     | 49kg                                               |  |