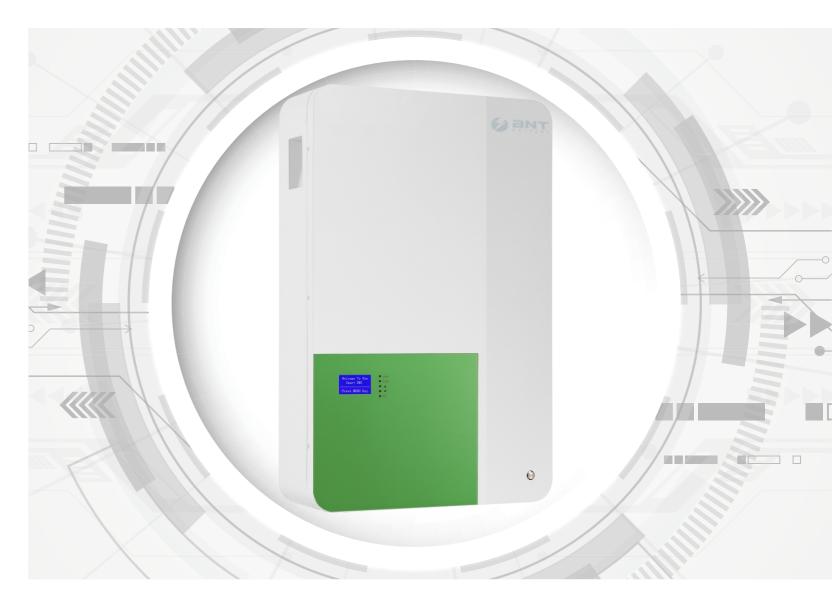

## BNT-SW48100 Lithium Energy Storage Battery

### **Product introduction**

The BNT lithium energy storage battery use long working life LiFePO4 battery, and high performance BMS to protect and manage the battery system, it has wider usage and longer life than traditional battery.

### **Product features**

- \* High power, friendly interface, free combination
- % A+ battery cell, precise combination
- % CAN/RS485/WIFI/4G/Blue tooth communication
- **%** BMS customization supported
- \* Thick shell, well protection for inside cells