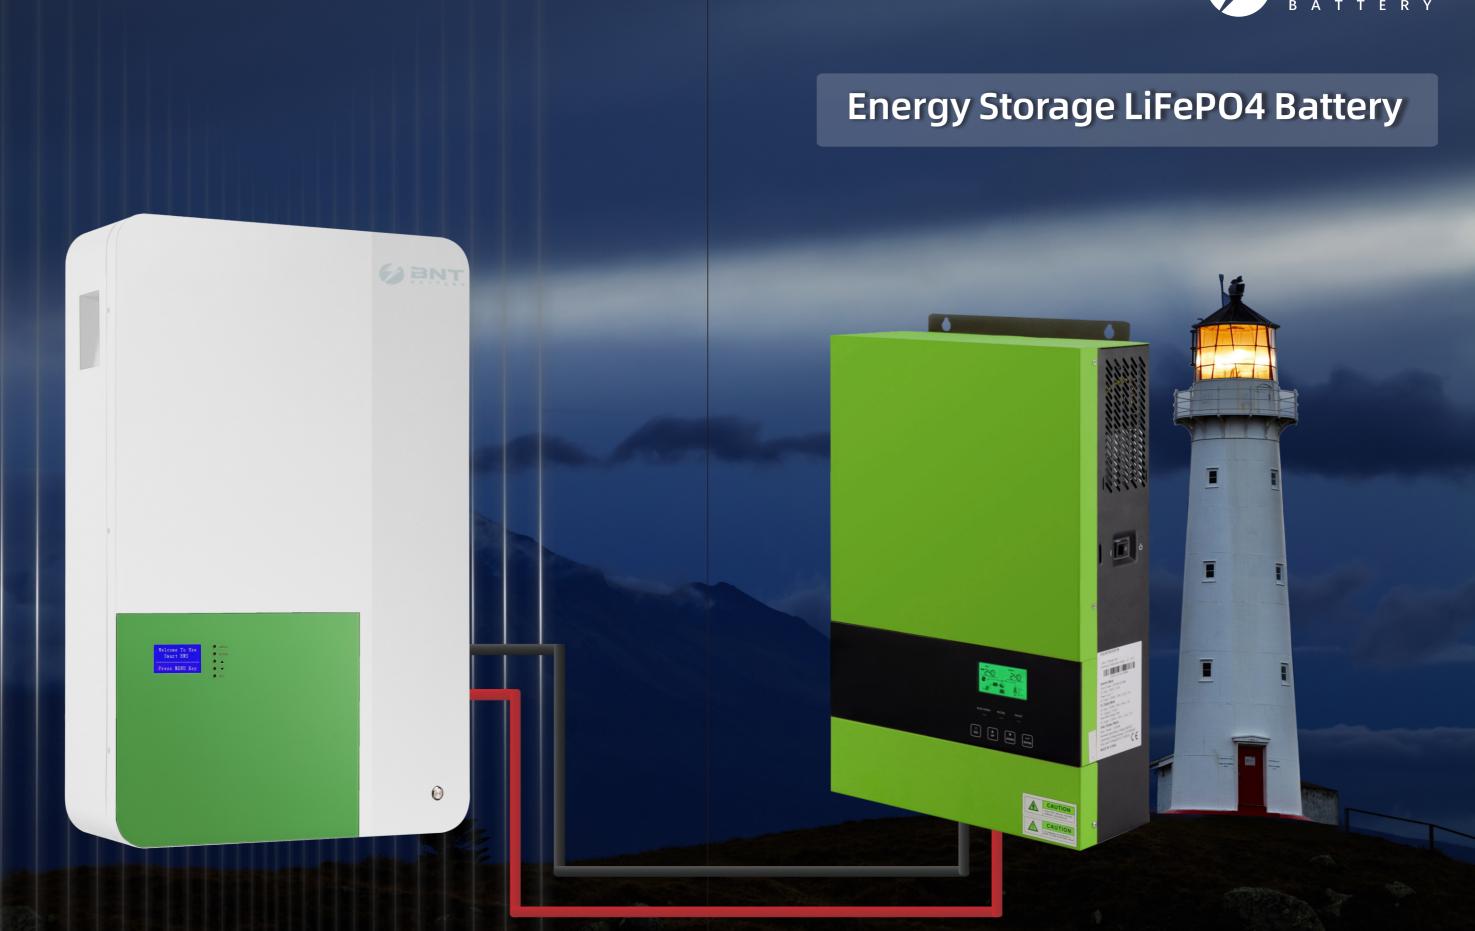

### Application area

\* Energy storage system, control system, alarm system, power system, database % Emergency lighting system, emergency power supply, UPS \* Telecommunication, communication, fire fighting system