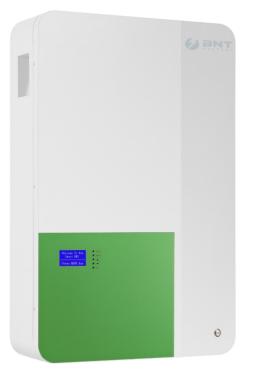

## BNT-SW48100 Lithium Energy Storage Battery

### **Product introduction**

The BNT lithium energy storage battery use long working life LiFePO4 battery, and high performance BMS to protect and manage the battery system, it has wider usage and longer life than traditional battery.