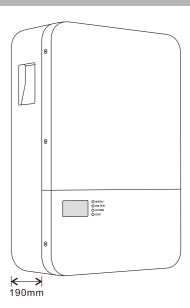

#### Product dimensions

#### **Products Specification**

| Model                      | BNT-SW48200                                        |
|----------------------------|----------------------------------------------------|
| Capacity                   | 9.6KWH                                             |
| Normal Discharging Current | 100A                                               |
| Max Discharging Current    | 200A                                               |
| Voltage                    | 37.5-54.75VDC                                      |
| Standard Voltage           | 48VDC                                              |
| Max Charging Current       | 200A                                               |
| Max Charging Voltage       | 54.75V                                             |
| Suggested DOD Model        | 90%                                                |
| Humidity                   | 20-60%                                             |
| Installation               | Cabinet or Wall Installation                       |
| Cycle                      | 3000 times                                         |
| IP Rating                  | IP20                                               |
| Max Number Of Parrallel    | 15                                                 |
| Warranty                   | 5 Years                                            |
| Communication              | CAN / RS485 / WIFI / 4G / Blue tooth communication |
| Size(mm)                   | 650*480*190                                        |
| Weight                     | 77kg                                               |