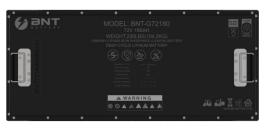

#### **BATTERY SPECIFICATION**

| BNT-G72180               |
|--------------------------|
| 72V                      |
| 180AH                    |
| 12.96KWH                 |
| > 3500 Times             |
| Max 3.2% Per Month       |
| ≤126A                    |
| 180A                     |
| 3C (30S)                 |
| 3-4h                     |
| 6-8h                     |
|                          |
| 32°F-113 °F (0°C -45°C)  |
| -4°F-140°F (-20°C-60°C)  |
| -14°F-95°F (-10°C -35°C) |
|                          |
| 23 cells in series       |
| 3.2V 180AH               |
| Metal+Powder Coating     |
| 230 LBS(104.2KG)         |
|                          |
| 43.1 * 12.8 *9.4 inch    |
|                          |