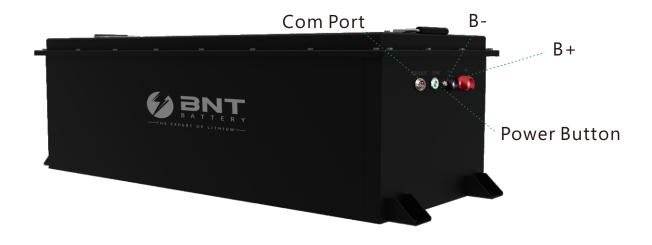

stomisation ensures the BNT battery range can be retrofitted into a range of space restrictive areas. Thanks to the BNT ranges flexibility .The BNT lithium battery offers exceptional power density and is also available with a heating blanket option if installation is outside the main cabin. With the Bluetooth connection enabled gathering real time data from the battery is incredibly simple and always accurate.

# **≡** FEATURES















The Li-ion battery is much lighter than the conventional lead-acid battery, this can give an important saving in the construction and reduces the energy consumption for mobile system

The reduction of capacity for Li-ion batteries is much smaller what makes them very useful for low temperature operations







Front View

## **TOP View**

Side View











.Connect With Bluetooth .Monitor Battery











### On /Off Board Charger

BNT products are lithium-ion battery packs with integrated golf cart battery system.

They are designed to replace the lead-acid batteries and are available for drop-in replacement in Club Car, EZ-GO, Yamaha, StarEV, Tomberlin ., etc, vehicles easily .

The casing of a battery charger shall have the strength and rigidity necessary to resist the abuses to which it may be subjected, without resulting in a risk of fire. The casing of a user-replaceable battery charger shall have the strength and rigidity necessary to resist the abuses to which it may be subjected without resulting in a risk of injury to persons.



### **Charger Specifications**

| Battery pack rated voltage | 72V