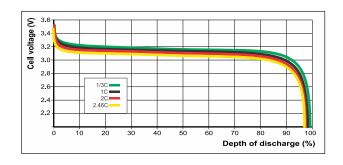

------------------------|--------------------------------|--|
| Maximum charger output     | 92V                            |  |
| AC input voltage range     | 85-270VAC; 45-65Hz             |  |
| AC input current value     | 11.5A@120VAC; 6.1A@220VAC      |  |
| Power factor               | ≥0.99                          |  |
| Charger efficiency         | ≥95%                           |  |
| Noise                      | ≤45dB                          |  |
| IP Class                   | lp67                           |  |
| Weight                     | 9.3lb(4.2kg)                   |  |
| Operating temperature      | -86°F to 149°F(-30°C to 65°C)  |  |
| Storage temperature        | –104°F to 203°F(-40°C to 95°C) |  |
|                            |                                |  |







#### **BATTERY SPECIFICATION**

| BNT-G72180               |
|--------------------------|
| 72V                      |
| 180AH                    |
| 12.96KWH                 |
| > 3500 Times             |
| Max 3.2% Per Month       |
| ≤126A                    |
| 180A                     |
| 3C (30S)                 |
| 3-4h                     |
| 6-8h                     |
|                          |
| 32°F-113 °F (0°C -45°C)  |
| -4°F-140°F (-20°C-60°C)  |
| -14°F-95°F (-10°C -35°C) |
|                          |
| 23 cells in series       |
| 3.2V 180AH               |
| Metal+Powder Coating     |
| 230 LBS(104.2KG)         |
|                          |
| 43.1 * 12.8 *9.4 inch    |
|                          |

BNT products are lithium-ion battery packs with integrated golf c