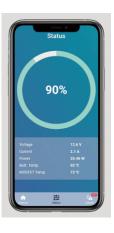

ation ensures the BNT battery range can be retrofitted into a range of space restrictive areas. Thanks to the BNT ranges flexibility .The BNT lithium battery offers exceptional power density and is also available with a heating blanket option if installation is outside the main cabin. With the Bluetooth connection enabled gathering real time data from the battery is incredibly simple and always accurate.

# **≡** FEATURES















The Li-ion battery is much lighter than the conventional lead-acid battery, this can give an important saving in the construction and reduces the energy consumption for mobile system

The reduction of capacity for Li-ion batteries is much smaller what makes them very useful for low temperature operations







Front View

## **TOP View**

Side View











.Connect With Bluetooth .Monitor Battery











### On /Off Board Charger

BNT products are lithium-ion battery packs with integrated golf cart battery system.

They are designed to replace the lead-acid batteries and are available for drop-in replacement in Club Car, EZ-GO, Yamaha, StarEV, Tomberlin ., etc, vehicles easily .

The casing of a battery charger shall have the strength and rigidity necessary to resist the abuses to which it may be subjected, without resulting in a risk of fire. The casing of a user-replaceable battery charger shall have the strength and rigidity necessary to resist the abuses to which it may be subjected without resulting in a risk of injury to persons.



### **Charger Specifications**

| Battery pack rated voltage | 72V                            |