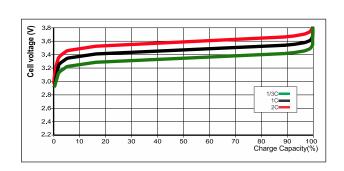

----------------------|--------------------------------|--|
| Maximum charger output     | 92V                            |  |
| AC input voltage range     | 85-270VAC; 45-65Hz             |  |
| AC input current value     | 11.5A@120VAC; 6.1A@220VAC      |  |
| Power factor               | ≥0.99                          |  |
| Charger efficiency         | ≥95%                           |  |
| Noise                      | ≤45dB                          |  |
| IP Class                   | lp67                           |  |
| Weight                     | 9.3lb(4.2kg)                   |  |
| Operating temperature      | -86°F to 149°F(-30°C to 65°C)  |  |
| Storage temperature        | –104°F to 203°F(-40°C to 95°C) |  |
|                            |                                |  |







#### **BATTERY SPECIFICATION**

| BNT-G72180               |
|--------------------------|
| 72V                      |
| 180AH                    |
| 12.96KWH                 |
| > 3500 Times             |
| Max 3.2% Per Month       |
| ≤126A                    |
| 180A                     |
| 3C (30S)                 |
| 3-4h                     |
| 6-8h                     |
|                          |
| 32°F-113 °F (0°C -45°C)  |
| -4°F-140°F (-20°C-60°C)  |
| -14°F-95°F (-10°C -35°C) |
|                          |
| 23 cells in series       |
| 3.2V 180AH               |
| Metal+Powder Coating     |
| 230 LBS(104.2KG)         |
|                          |
| 43.1 * 12.8 *9.4 inch    |
|                          |

BNT products are lithium-ion battery packs with integrated golf car