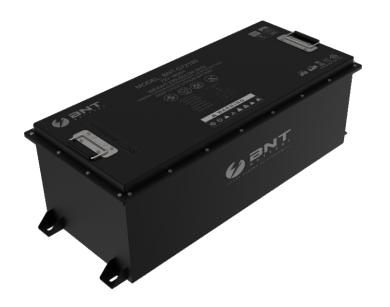

Front View

## **TOP View**

Side View

.Connect With Bluetooth .Monitor Battery