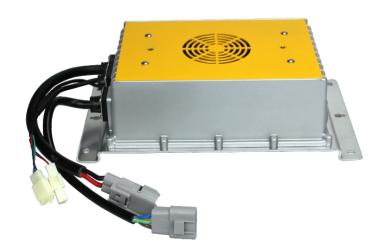

### On /Off Board Charger

BNT products are lithium-ion battery packs with integrated golf cart battery system.

They are designed to replace the lead-acid batteries and are available for drop-in replacement in Club Car, EZ-GO, Yamaha, StarEV, Tomberlin ., etc, vehicles easily .

### **Charger Specifications**

| Battery pack rated voltage | 72V                            |  |
|----------------------------|--------------------------------|--|
| Maximum charger output     | 92V                            |  |
| AC input voltage range     | 85-270VAC; 45-65Hz             |  |
| AC input current value     | 11.5A@120VAC; 6.1A@220VAC      |  |
| Power factor               | ≥0.99                          |  |
| Charger efficiency         | ≥95%                           |  |
| Noise                      | ≤45dB                          |  |
| IP Class                   | lp67                           |  |
| Weight                     | 9.3lb(4.2kg)                   |  |
| Operating temperature      | -86°F to 149°F(-30°C to 65°C)  |  |
| Storage temperature        | –104°F to 203°F(-40°C to 95°C) |  |
|                            |                                |  |